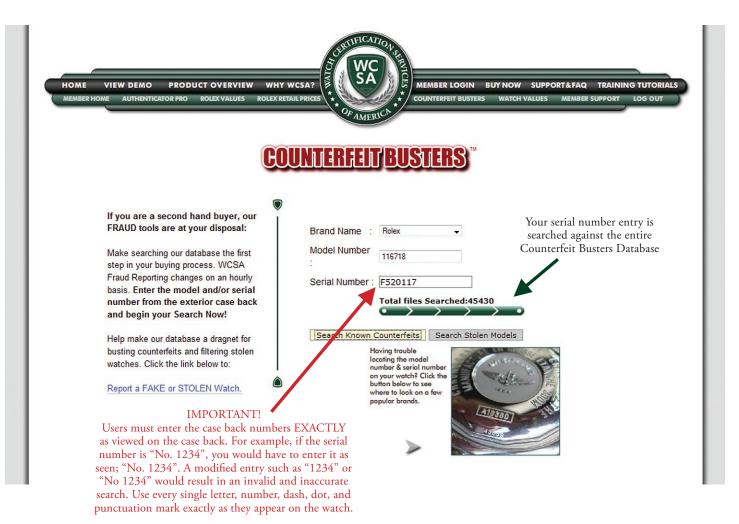

# EVALUATION PROCESS FOR COUNTERFEIT BUSTERS

Enter the case back numbers and hit send...it's that easy!

# EVALUATION PROCESS FOR COUNTERFEIT BUSTERS

Enter the case back numbers and hit send...it's that easy!

Input of watch data is simplified with the seamless integration of WCSA with Data Age Pawnmaster!

# Q: I understand that the set of case back numbers does not have to be entered in any particular way. But, can I modify the numbers I see on the case back?

A: No, the one thing users must do is enter the case back numbers EXACTLY as viewed on the case back. For example, if the serial number is "No. 1234", you would have to enter it as seen; "No. 1234". A modified entry such as "1234" or "No 1234" would result in an invalid and inaccurate search. Use every single letter, number, dash, dot, and punctuation mark exactly as they appear on the watch.