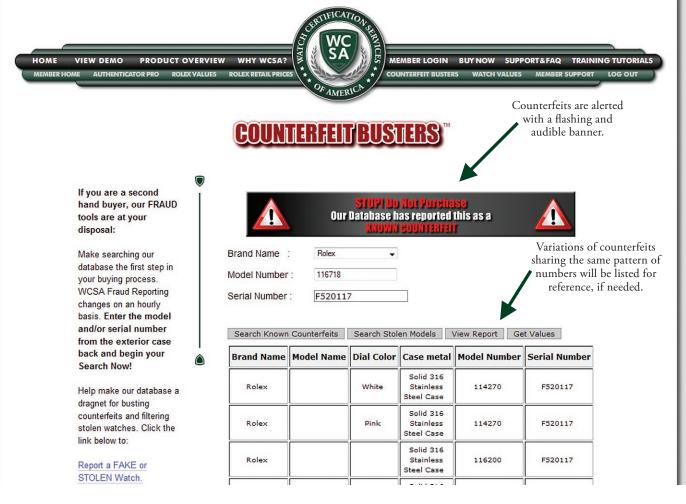

# EVALUATION PROCESS FOR COUNTERFEIT BUSTERS

Enter the case back numbers and hit send...it's that easy!

# EVALUATION PROCESS FOR COUNTERFEIT BUSTERS

Enter the case back numbers and hit send...it's that easy!

Input of watch data is simplified with the seamless integration of WCSA with Data Age Pawnmaster!