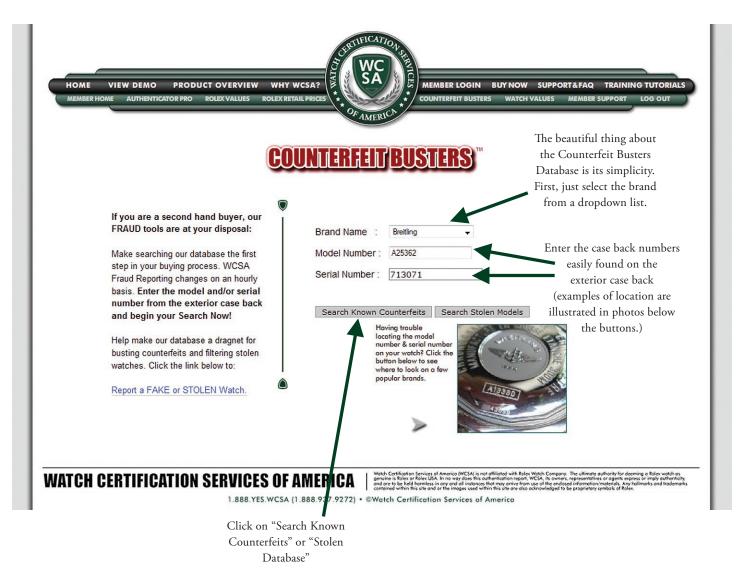

# EVALUATION PROCESS FOR COUNTERFEIT BUSTERS

Enter the case back numbers and hit send...it's that easy!

# EVALUATION PROCESS FOR COUNTERFEIT BUSTERS

Enter the case back numbers and hit send...it's that easy!

Input of watch data is simplified with the seamless integration of WCSA with Data Age Pawnmaster!