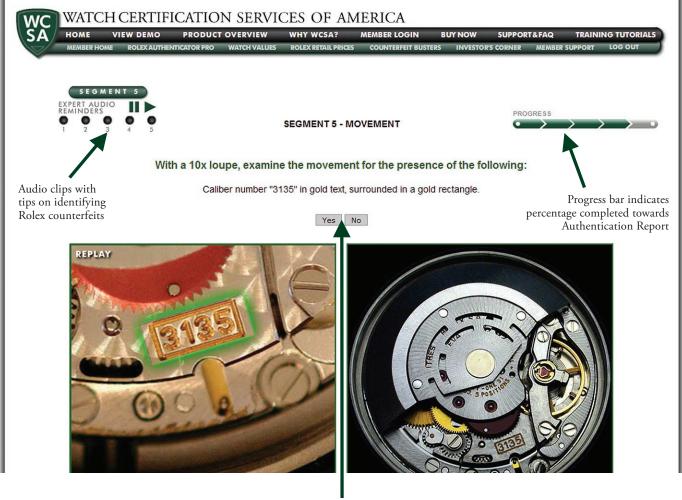

# **AUTHENTICATOR PRO FOR ROLEX INSTRUCTION**

- Membership Level: Auth. pro for Rolex Premium Member or Platinum Service Package member
- Web based software for identifying fake or modified Rolex watches
- Select and authenticate Rolex watches from a list of over 170 modern Rolex models
- Software evaluates approx. 32 key areas per model with 5 key segments covered: Case, Dial, Bracelet, Case Back, Movement.
- Video and watch model images direct user to area under inspection
- Print Authenticator Pro reports for your customers as an "added value"
- Automatically archive your Rolex reports to track, store important information to protect you from liability
- No watch experience or training necessary