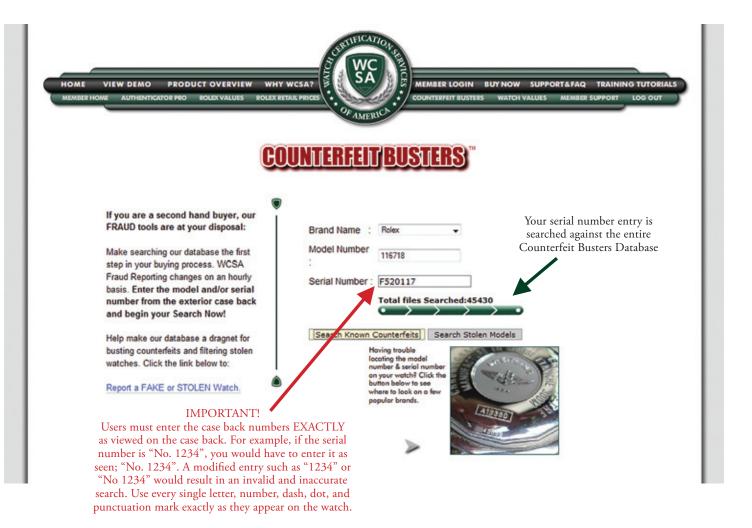

#### **COUNTERFEIT BUSTERS DATABASE**

- Membership Level: Counterfeit Busters Premium Member or Platinum Service Package member
- Search from over 85 top brands
- The database currently has over 40,000 reported "Known Counterfeit" watches
- The database has an estimated growth of approx. 1500-2000 reported fakes per month
- Within 18 seconds, users can filter an estimated 2 out of 3 top tier fakes (Breitling Cartier, Rolex etc)
- No watch experience or training necessary
- Print Counterfeit Buster Database reports for your customers as an "added value"

Significantly Reduce fakes while increasing efficiency. Typically, having to have inexperienced front end sales staff pull the store manager or buyer off of a project to go through the trouble and liability (case and sealing problems) of opening a potential customer's watch, only to find after investing a significant amount of time in the process, that the watch is a counterfeit. Imagine streamlining the process by allowing the front end sales staff to simply enter the case back serial number of the watch into the database and within seconds, filter most counterfeit brands. No wasted time and no damage to the product!

# EVALUATION PROCESS FOR COUNTERFEIT BUSTERS

Enter the case back numbers and hit send...it's that easy!

Click on "Search Known Counterfeits" or "Stolen Database"