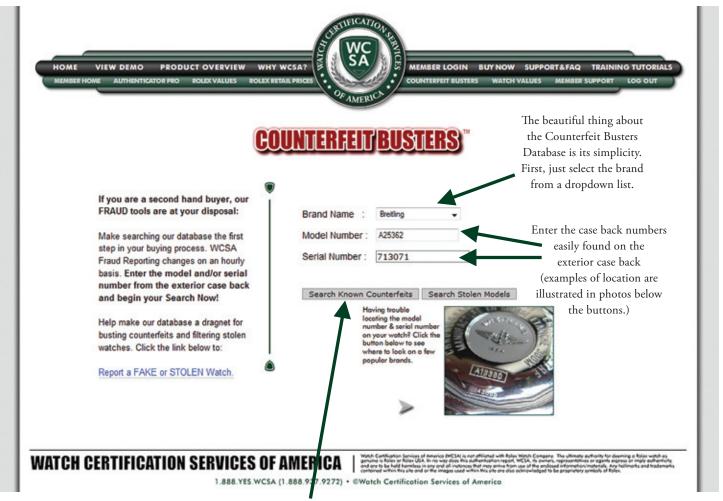

#### **COUNTERFEIT BUSTERS DATABASE**

- Membership Level: Counterfeit Busters Premium Member or Platinum Service Package member
- Search from over 85 top brands
- The database currently has over 40,000 reported "Known Counterfeit" watches
- The database has an estimated growth of approx. 1500-2000 reported fakes per month
- Within 18 seconds, users can filter an estimated 2 out of 3 top tier fakes (Breitling Cartier, Rolex etc)
- No watch experience or training necessary
- Print Counterfeit Buster Database reports for your customers as an "added value"

Significantly Reduce fakes while increasing efficiency. Typically, having to have inexperienced front end sales staff pull the store manager or buyer off of a project to go through the trouble and liability (case and sealing problems) of opening a potential customer's watch, only to find after investing a significant amount of time in the process, that the watch is a counterfeit. Imagine streamlining the process by allowing the front end sales staff to simply enter the case back serial number of the watch into the database and within seconds, filter most counterfeit brands. No wasted time and no damage to the product!

# EVALUATION PROCESS FOR COUNTERFEIT BUSTERS

Enter the case back numbers and hit send...it's that easy!

Click on "Search Known Counterfeits" or "Stolen Database"