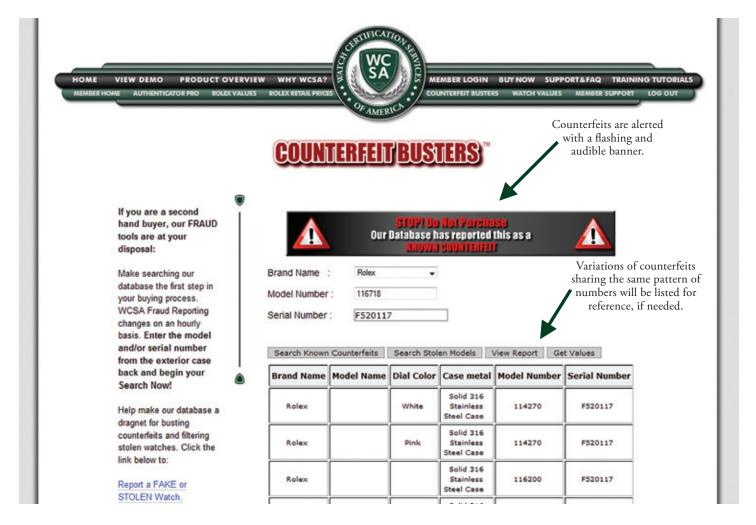

#### **COUNTERFEIT BUSTERS DATABASE**

- Membership Level: Counterfeit Busters Premium Member or Platinum Service Package member
- Search from over 85 top brands
- The database currently has over 40,000 reported "Known Counterfeit" watches
- The database has an estimated growth of approx. 1500-2000 reported fakes per month
- Within 18 seconds, users can filter an estimated 2 out of 3 top tier fakes (Breitling Cartier, Rolex etc)
- No watch experience or training necessary
- Print Counterfeit Buster Database reports for your customers as an "added value"

Significantly Reduce fakes while increasing efficiency. Typically, having to have inexperienced front end sales staff pull the store manager or buyer off of a project to go through the trouble and liability (case and sealing problems) of opening a potential customer's watch, only to find after investing a significant amount of time in the process, that the watch is a counterfeit. Imagine streamlining the process by allowing the front end sales staff to simply enter the case back serial number of the watch into the database and within seconds, filter most counterfeit brands. No wasted time and no damage to the product!

# EVALUATION PROCESS FOR COUNTERFEIT BUSTERS

Enter the case back numbers and hit send...it's that easy!

Click on "Search Known Counterfeits" or "Stolen Database"